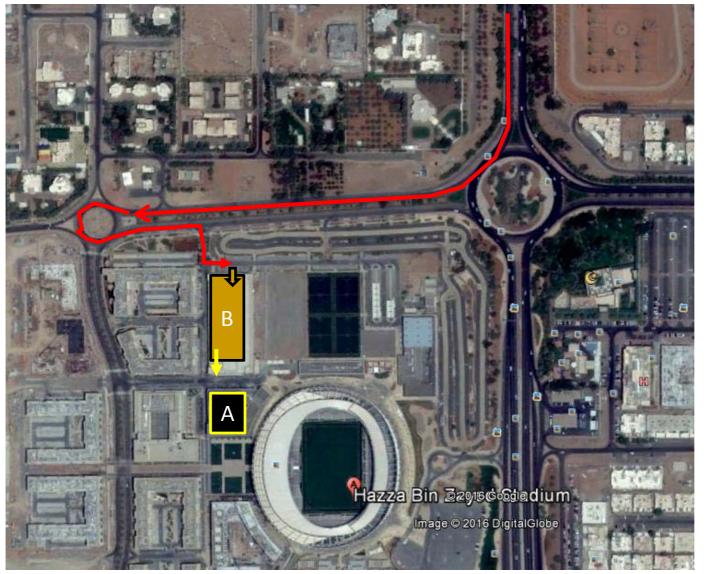

## JAPANESE FANS COMING FROM DUBAI

### **From Dubai**

- Black Park
- **Gold Park**
- **Bus Park**
- Media Park
- Japan Park
- Tix Sales & distribution
- Tix distribution
- Office