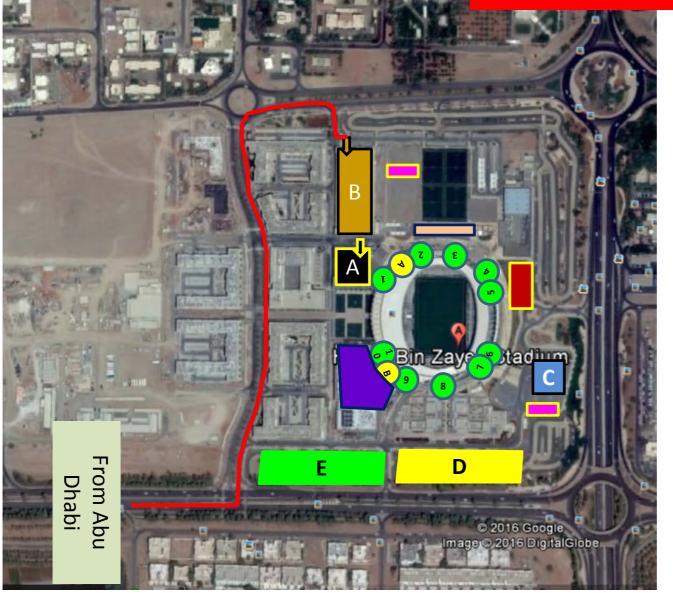

## JAPANESE FANS COMING FROM ABU DHABI

### From Dubai

- B Gold Park
- C Bus Park
- D Media Park
- E Japan Park
- Tix Sales & distribution
- Tix distribution
- Office