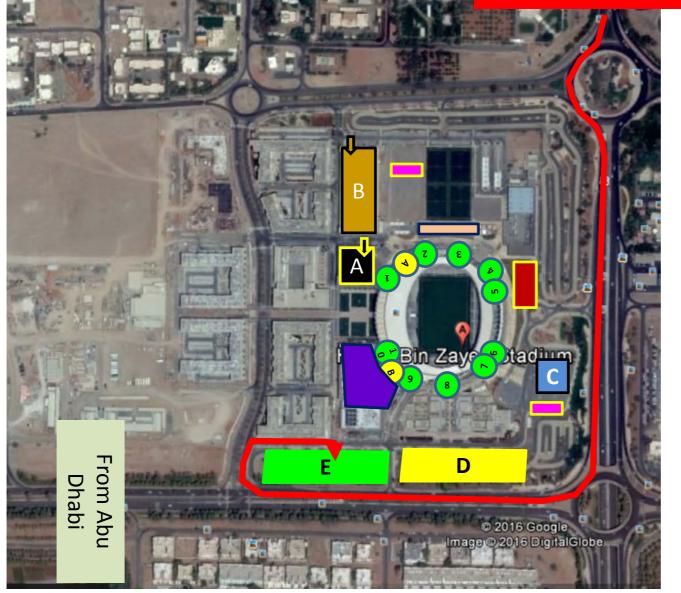

## JAPANESE FANS WITH GOLD PARKING PASS: COMING FROM ABU DHABI

**From Dubai** 

Gold Park

**Bus Park** 

Media Park

Japan Park

Tix Sales & distribution

Tix distribution

## JAPANESE FANS WITH GOLD PARKING PASS: COMING FROM DUBAI

B Gold Park

C Bus Park

D Media Park

E Japan Park

Tix Sales & distribution

Tix distribution

Office

## JAPANESE FANS COMING FROM DUBAI

## JAPANESE FANS COMING FROM ABU DHABI

### From Dubai

- B Gold Park
- C Bus Park
- D Media Park
- E Japan Park
- Tix Sales & distribution
- Tix distribution
- Office

## JAPANESE FANS: FROM PARKING AREA TO GATES

**Gold Park** 

Arrow shows way for Japanese fans from parking area to Gate 9

Japan General Parking area

Tix Sales & distribution

A Black Park

E Japan General Parking area