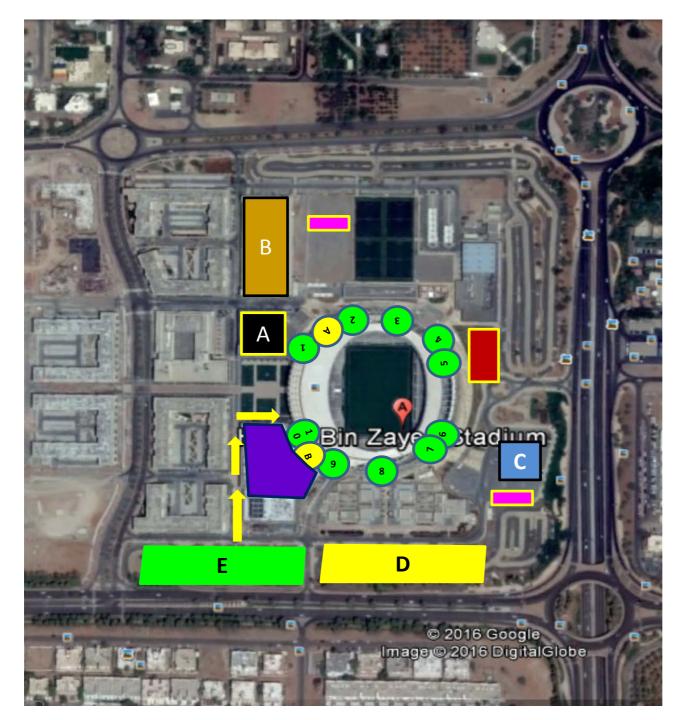

## JAPANESE FANS: FROM PARKING AREA TO GATES

**Gold Park** 

Arrow shows way for Japanese fans from parking area to Gate 9

Japan General Parking area

Tix Sales & distribution

A Black Park

E Japan General Parking area