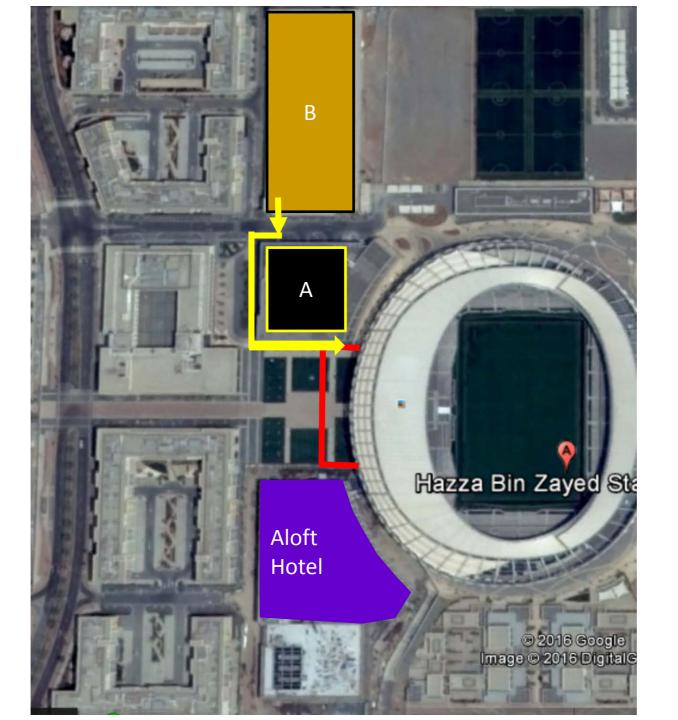

### FROM GOLD CAR PARK BUILDING TO:

- Chairman's Lounge Entrance
- Premium A Entrance
- Premium B Entrance

#### Gold Parking to entrance / gate for:

- Chairman's Lounge
- Premium A

#### Gold Parking to entrance / gate for:

- Chairman's Lounge
- Premium B