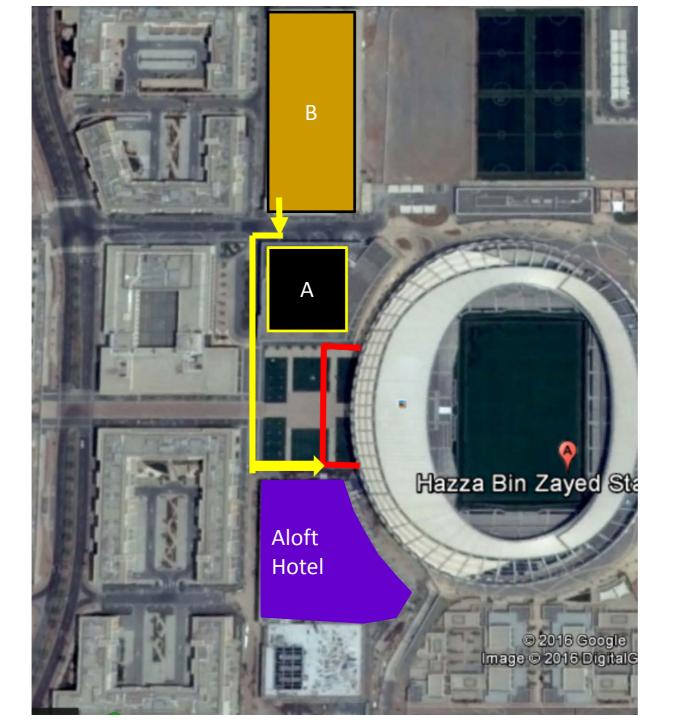

### FROM GOLD CAR PARK BUILDING TO:

- Chairman's Lounge Entrance
- Premium A Entrance
- Premium B Entrance

#### Gold Parking to entrance / gate for:

- Chairman's Lounge
- Premium A

#### Gold Parking to entrance / gate for:

- Chairman's Lounge
- Premium B